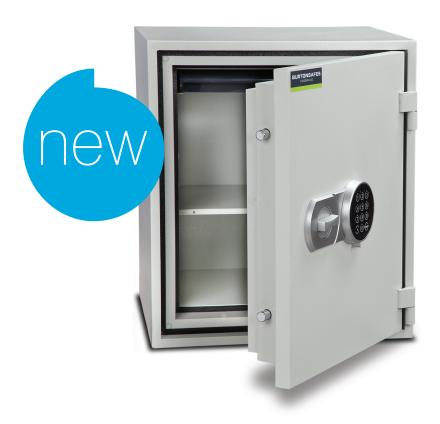

£1,000 cash rating, 60 minutes fire rating

- Independently fire tested & certified to EN15659 LFS 60P by ECBS
- 1 hour fire protection for paper documents
- Electronic locking on all models as standard
- Batteries located externally so you are never locked out in the event of power failure
- Removable tray in all models
- Removable shelf in sizes 2 & 3
- Dead bolts secure the door, even if the hinges are cut off
- High quality machined parts for a superior finish
- Superior anti-rust treatment
- Base fixing